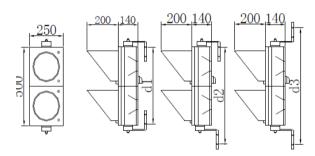

## **Dimensions**

Tel: (86)755-8829 9009 Fax: (86)755-8829 9004 Website: www.keyking.net

## **Specifications**

Light panel size: Φ200mm Dimensions :250\*500\*140mm

Number of beads: Red: 90, green: 90

Voltage: AC220V Current: 1.2A power: ≤15W

power supply: Dedicated power supply LED brightness: R:4000-6000MCD,