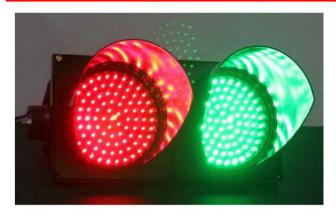

## **Description**

The red and green traffic lights are very versatile. They can be used on traffic roads, and can also be used in school teaching, parking lots, factories and other areas.

## **Specifications**

Light panel size: Φ200mm Dimensions :250\*500\*140mm

Number of beads: Red: 90, green: 90

Voltage: AC220V Current: 1.2A power: ≤15W

power supply: Dedicated power supply LED brightness: R:4000-6000MCD,